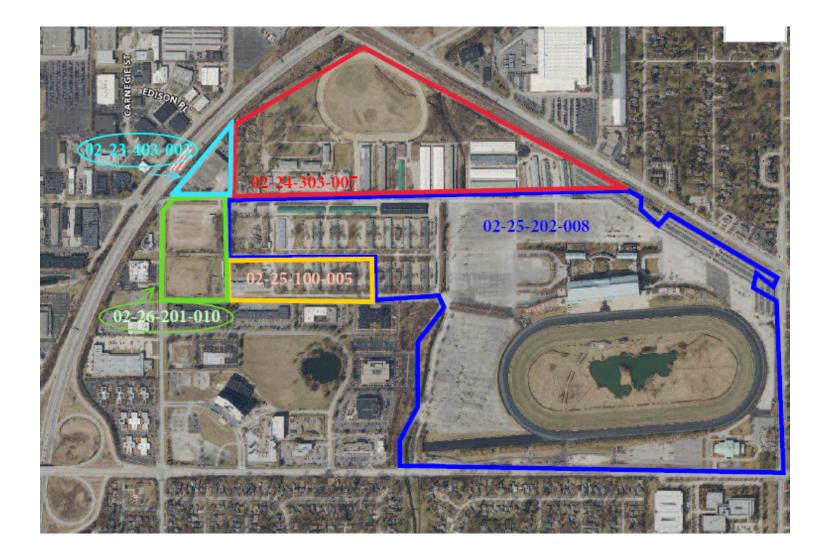

# Arlington Park/Stadium 'Mega Project' Overview

Township High School District No. 214

February 2, 2023

### **Current Arlington Park**



### Current Arlington Park w/ Tax Parcels



#### **Concept Plan for New Development**



# The 'Mega Project' Legislation

- Mega Project Assessment Freeze and Payment Law
  - New Sec. 10-910 of the Property Tax Code
  - Bill is 114 pages
- Developer must spend at least \$500.0 MM
- Term is 23 years but can be extended to 40 years
  Local municipality can extend by finding 'substantial public benefit'
- IDOR issues a Mega Project Certification
- Assessor then freezes AV at 'base year valuation'
- Base year valuation holds for up to 40 years
- Taxing districts collect property taxes only from base year valuation

## The 'Mega Project' Legislation

- Local municipality must hold one public hearing prior to entering into incentive agreement with Developer
- Incentive agreement must include:
  - Annual 'special payment' to local munic