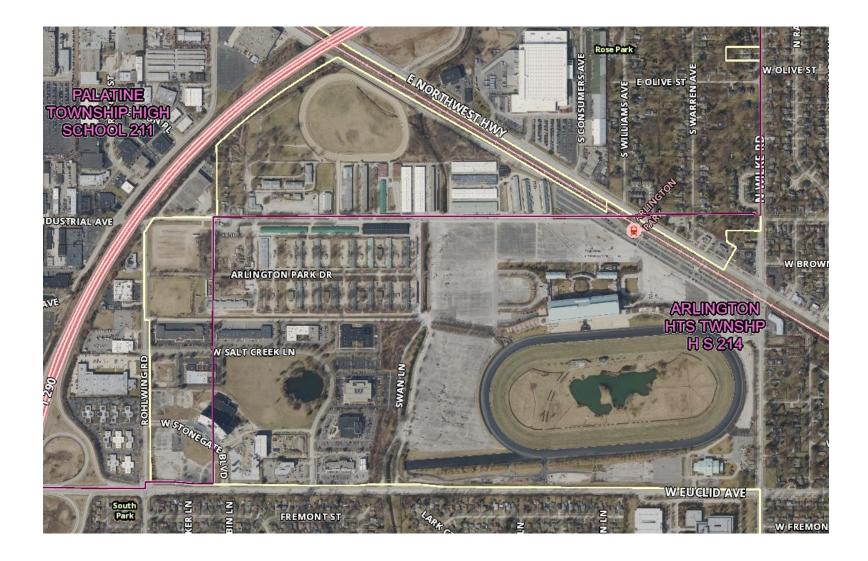

# Arlington Park/Stadium 'Mega Project' Overview

Township High School District No. 214

February 2, 2023

### **Current Arlington Park**



### Current Arlington Park w/ Tax Parcels



#### **Concept Plan for New Development**



# The 'Mega Project' Legislation

- Mega Project Assessment Freeze and Payment Law
  - New Sec. 10-910 of the Property Tax Code
  - Bill is 114 pages
- Developer must spend at least \$500.0 MM
- Term is 23 years but can be extended to 40 years
  Local municipality can extend by finding 'substantial public benefit'
- IDOR issues a Mega Project Certification
- Assessor then freezes AV at 'base year valuation'
- Base year valuation holds for up to 40 years
- Taxing districts collect property taxes only from base year valuation

## The 'Mega Project' Legislation

- Local municipality must hold one public hearing prior to entering into incentive agreement with Developer
- Incentive agreement must include